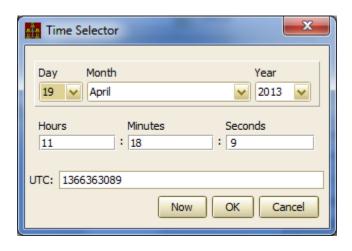

# Central Services / Common Applications

### **Common Applications**

- Instant Client News
- Archive Viewer News
- Alarm Viewer News
- FEC Remote Panel News
- ENS Administrator News
- Other Stuff

### **Instant Client News**

Generate Server Report menu item :



### **Instant Client News**

A 'now' button in the Time Selector.



# Archive Viewer

- html links in annotations
  - Logbook entries as annotations!
    - With url back to the logbook entry
- 'active' annotations!
  - some record comment remains valid for some time interval
- launch DAQ Viewer (or any other external viewer) from the Archive Viewer.

### **Archive Viewer**

New look and feel ...



### **Archive Viewer**

More Time Interval selection possibilities



Expanded Data Display options:



# Alarm Viewer

- Can now disable alarms for
  - Specific devices or
  - All devices
- Can now annotate disabling action!

#### Alarm Viewer



## Alarm Viewer



### Alarm Database Manager



#### **ENS Administration**

even more information at your fingertips ...



#### **FEC Administration**

bigger, faster ,stronger ...



### Other Stuff

- DOOCS/TINE