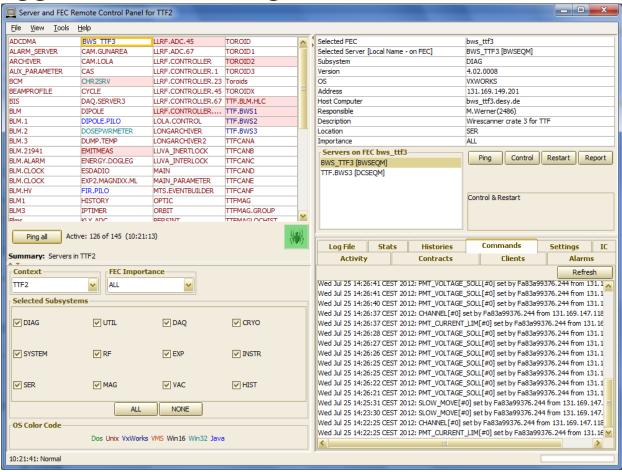

button in the Time Selector.



# Archive Viewer

- html links in annotations
  - Logbook entries as annotations!
    - With url back to the logbook entry
- 'active' annotations!
  - some record comment remains valid for some time interval
- launch DAQ Viewer (or any other external viewer) from the Archive Viewer.

### **Archive Viewer**

New look and feel ...



### **Archive Viewer**

More Time Interval selection possibilities



Expanded Data Display options:



# Alarm Viewer

- Can now disable alarms for
  - Specific devices or
  - All devices
- Can now annotate disabling action!

#### Alarm Viewer



## Alarm Viewer



### Alarm Database Manager



#### **ENS Administration**

even more information at your fingertips ...



#### **FEC Administration**

bigger, faster ,stronger ...



### Other Stuff

- DOOCS/TINE configurator
- Attachfec in java (launched from FEC Remote panel)
- Process Watchdogs ...