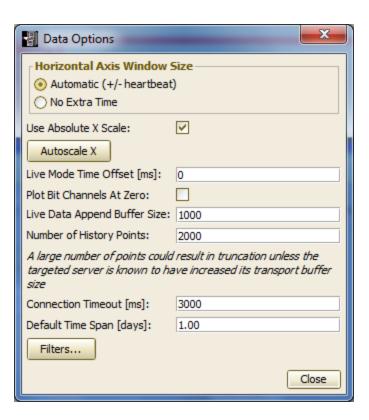

### **Archive Viewer**

More Time Interval selection possibilities

Expanded Data Display options: