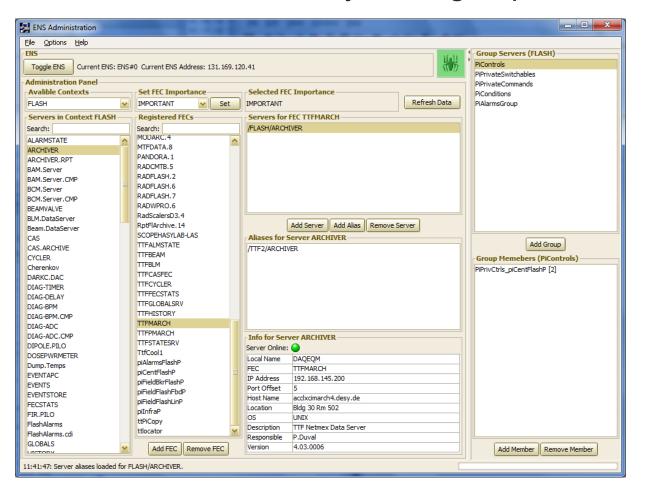

er Report menu item :



### **Instant Client News**

A 'now' button in the Time Selector.



# Archive Viewer

- html links in annotations
  - Logbook entries as annotations!
    - With url back to the logbook entry
- 'active' annotations!
  - some record comment remains valid for some time interval
- launch DAQ Viewer (or any other external viewer) from the Archive Viewer.

### **Archive Viewer**

New look and feel ...



### **Archive Viewer**

More Time Interval selection possibilities



Expanded Data Display options:



# Alarm Viewer

- Can now disable alarms for
  - Specific devices or
  - All devices
- Can now annotate disabling action!

#### Alarm Viewer



## Alarm Viewer



### Alarm Database Manager



#### **ENS Administration**

even more information at your fingertips ...



#### **FEC Administration**

bigger, faster ,stronger ...



### Other Stuff

- DOOCS/TINE configurator
- Attachfec in java (launched from FEC Remote panel)
- Process Watchdogs ...