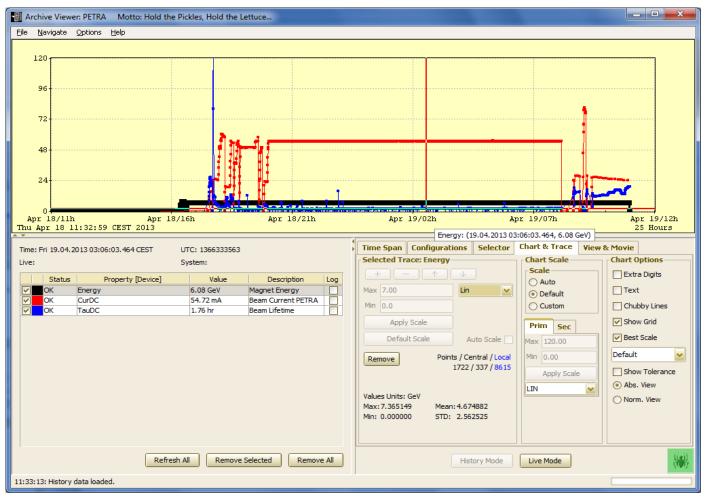

### **Archive Viewer**

New look and feel ...

### **Archive Viewer**

More Time Interval selection possibilities

Expanded Data Display options: