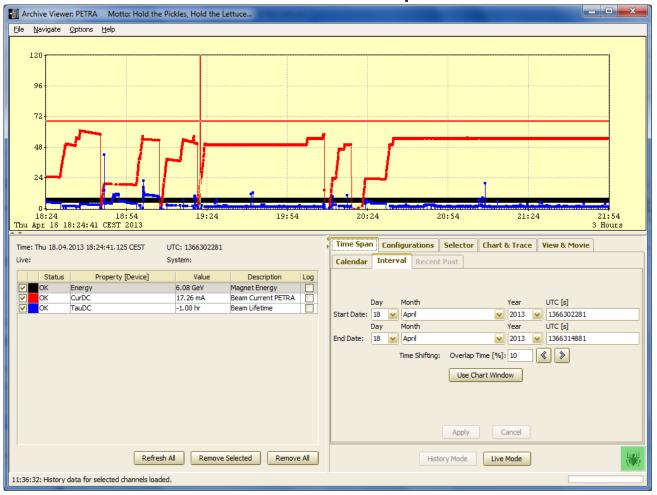

### **Archive Viewer**

More Time Interval selection possibilities

Expanded Data Display options: