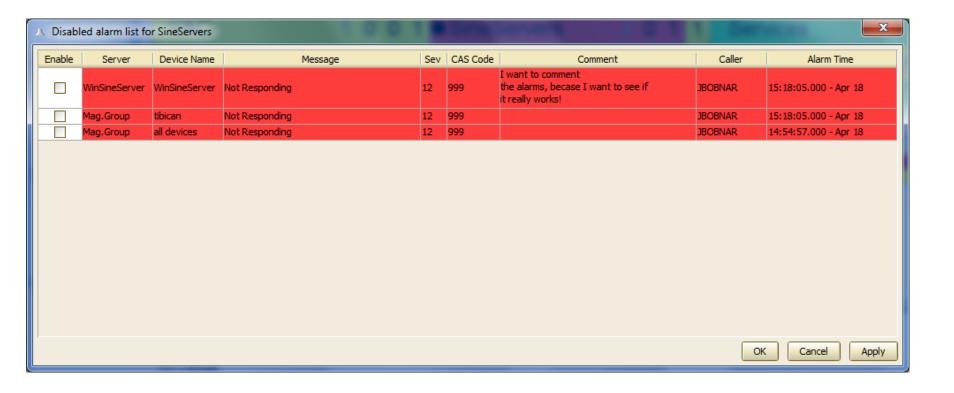

# Alarm Viewer

- Can now disable alarms for
  - Specific devices or
  - All devices
- Can now annotate disabling action!

## Alarm Viewer