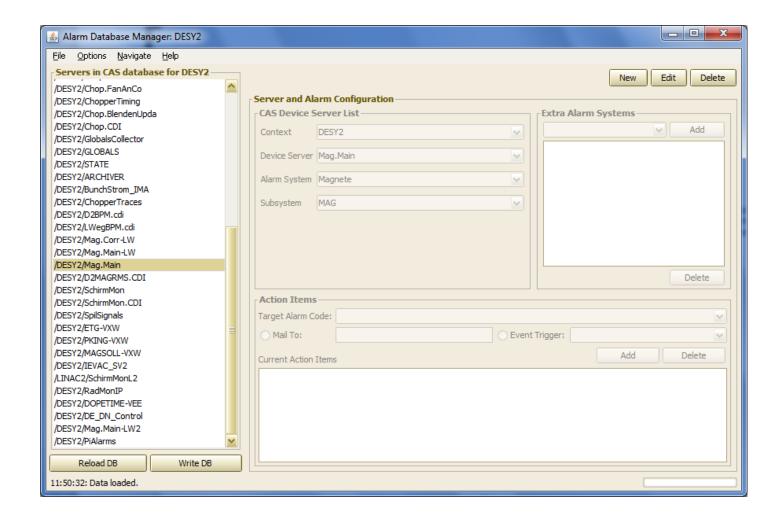

Administrator News
- Other Stuff

### **Instant Client News**

Generate Server Report menu item :



### **Instant Client News**

A 'now' button in the Time Selector.



# Archive Viewer

- html links in annotations
  - Logbook entries as annotations!
    - With url back to the logbook entry
- 'active' annotations!
  - some record comment remains valid for some time interval
- launch DAQ Viewer (or any other external viewer) from the Archive Viewer.

### **Archive Viewer**

New look and feel ...



### **Archive Viewer**

More Time Interval selection possibilities



Expanded Data Display options:



# Alarm Viewer

- Can now disable alarms for
  - Specific devices or
  - All devices
- Can now annotate disabling action!

#### Alarm Viewer



## Alarm Viewer



### Alarm Database Manager



#### **ENS Administration**

even more information at your fingertips ...



#### **FEC Administration**

bigger, faster ,stronger ...



### Other Stuff

- DOOCS/TINE configurator
- Attachfec in java (launched from FEC Remote panel)
- Process Watchdogs ...