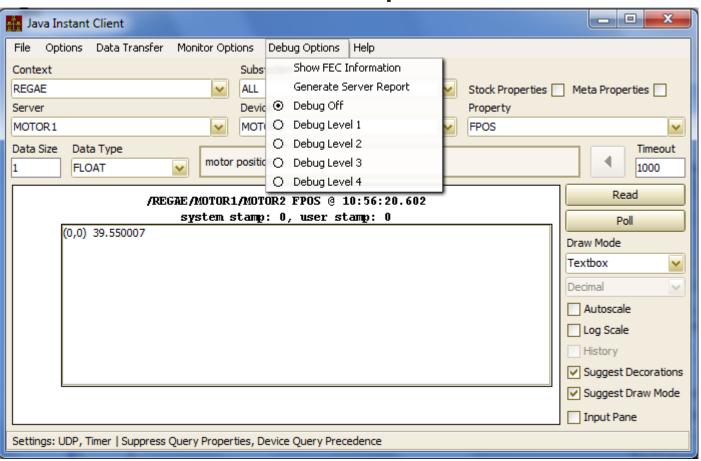

# Central Services / Common Applications

### **Common Applications**

- Instant Client News
- Archive Viewer News
- Alarm Viewer News
- FEC Remote Panel News
- ENS Administrator News
- Other Stuff

### **Instant Client News**

Generate Server Report menu item :



### **Instant Client News**

A 'now' button in the Time Selector.



# Archive Viewer

- html links in annotations
  - Logbook entries as annotations!
    - With url back to the logbook entry
- 'active' annotations!
  - some record comment remains valid for some time interval
- launch DAQ Viewer (or any other external viewer) from the Archive Viewer.

### **Archive Viewer**

New look and feel ...



### **Archive Viewer**

More Time Interval selection possibilities



Expanded Data Display options:



# Alarm Viewer

- Can now disable alarms for
  - Specific devices or
  - All devices
- Can now annotate disabling action!

#### Alarm Viewer



## Alarm Viewer



### Alarm Database Manager



#### **ENS Administration**

even more information at your fingertips ...



#### **FEC Administra