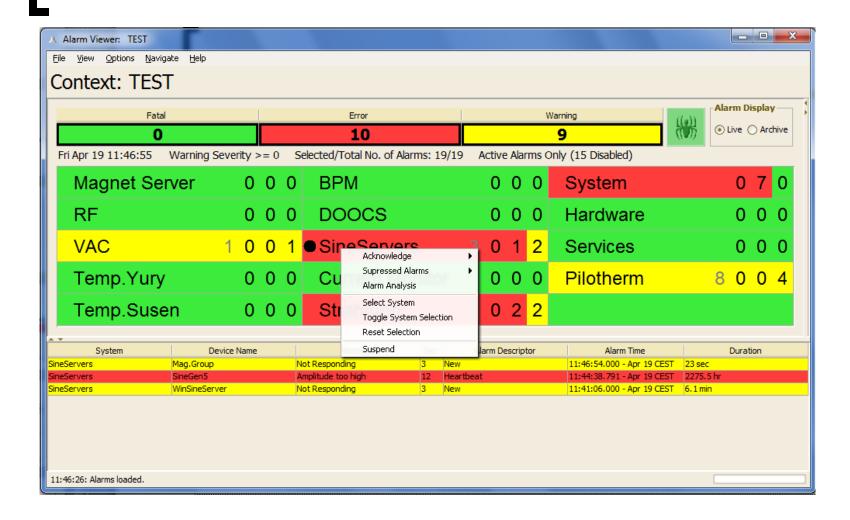

# Alarm Viewer

- Can now disable alarms for
  - Specific devices or
  - All devices
- Can now annotate disabling action!

#### Alarm Viewer